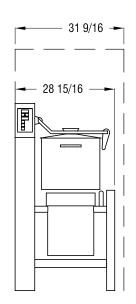

ld Leader in Food Processors"

# R45 Commercial Food Processor

### **Specifications**

**STANDARD PACK:** R45 vertical cutter mixer, 1 stainless steel bowl of 45 qts. and smooth 3-blade assembly.

**ELECTRICAL:** 220V, 60 Hz, 60 Amp, three-phase.

MOTOR: 9.5 HP/ 13.5 HP, 1800 and 3600 rpm, three-

phase

**SAFETIES:** Comply with electrical standard ETL, cETL, magnetic safety and thermal protection, bowl detection device, bowl detection in vertical position device, lid detection device and locking lid detection devices.

**BOWL CAPACITY:** 45 Quarts.

WEIGHT: 304 lbs.

#### **OPTIONAL EQUIPMENT:**

- 3 blade coarse serrated knife assembly
- 3 blade fine serrated knife assembly
- · Lid wiper assembly
- · Bowl wiper assembly

STANDARDS: ETL, ETL Sanitation, cETL.



Three Blade Assembly







#### **Robot Coupe U.S.A., Inc.**

P.O. Box 16625 Jackson, MS 39236-6625 1-800-824-1646 (601) 898-8411

FAX: (601) 898-9134 www.robotcoupeusa.com e-mail: robocoup@misnet.com

## **Distributed by:**