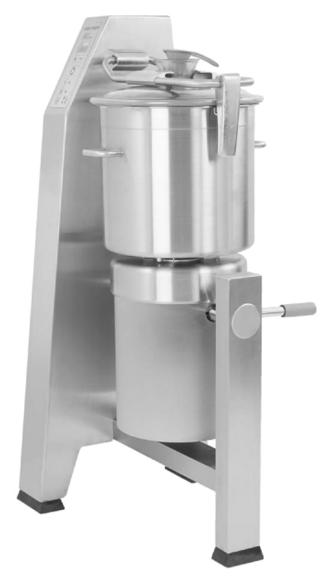

# Vertical Cutter Mixer

45 quart bowl unit designed for vertical cutting and mixing: mix, chop, puree, blend, mix and knead doughs.

- All stainless steel machine.
- Adjustable 3-blade knife assembly gives equal results for small or large batches.
- Bowl is easily removed for cleaning.
- Bowl tilts for easy removal of product.
- Polycarbonate lid designed to allow the addition of liquids or ingredients during processing.
- Digital timer for better preparation control.
- Stainless steel bowl and frame designed to be simple to use and to clean.
- Delivered with 45 Qt. stainless steel bowl and 3 blade smooth knife assembly.
- 1 year parts and labor warranty.

# R45 Commercial Food Processor

**BOWL CAPACITY:** 45 Quarts.

WEIGHT: 304 lbs.