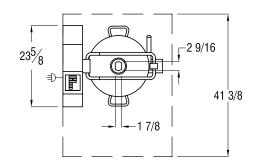

orld Leader in Food Processors"

# R45 Commercial Food Processor

### **Specifications**

**STANDARD PACK:** R45 vertical cutter mixer, 1 stainless steel bowl of 45 qts. and smooth 3-blade assembly.

**ELECTRICAL:** 220V, 60 Hz, 60 Amp, three-phase.

MOTOR: 9.5 HP/ 13.5 HP, 1800 and 3600 rpm, three-

phase

**SAFETIES:** Comply with electrical standard ETL, cETL, magnetic safety and thermal protection, bowl detection device, bowl detection in vertical position device, lid detection device and locking lid detection devices.

**BOWL CAPACITY:** 45 Quarts.

WEIGHT: 304 lbs.

#### **OPTIONAL EQUIPMENT:**

- 3 blade coarse serrated knife assembly
- 3 blade fine serrated knife assembly
- · Lid wiper assembly
- · Bowl wiper assembly

STANDARDS: ETL, ETL Sanitation, cETL.



Three Blade Assembly







#### **Robot Coupe U.S.A., Inc.**

P.O. Box 16625 Jackson, MS 39236-6625 1-800-824-1646 (601) 898-8411

FAX: (601) 898-9134 www.robotcoupeusa.com e-mail: robocoup@misnet.com

## **Distributed by:**