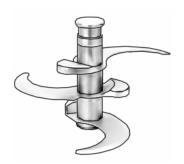

#### **OPTIONAL EQUIPMENT:**

- 3 blade coarse serrated knife assembly
- 3 blade fine serrated knife assembly
- · Lid wiper assembly
- · Bowl wiper assembly

STANDARDS: ETL, ETL Sanitation, cETL.

Three Blade Assembly