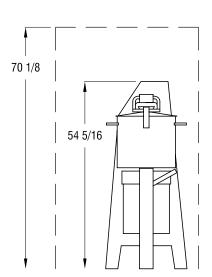

# Vertical Cutter Mixer

45 quart bowl unit designed for vertical cutting and mixing: mix, chop, puree, blend, mix and knead doughs.

- All stainless steel machine.
- Adjustable 3-blade knife assembly gives equal results for small or large batches.
- Bowl is easily removed for cleaning.
- Bowl tilts for easy removal of product.
- Polycarbonate lid designed to allow the addition of liquids or ingredients during processing.
- Digital timer for better preparation control.
- Stainless steel bowl and frame designed to be simple to use and to clean.
- Delivered with 45 Qt. stainless steel bowl and 3 blade smooth knife assembly.
- 1 year parts and labor warranty.

**BOWL CAPACITY:** 45 Quarts.

WEIGHT: 304 lbs.