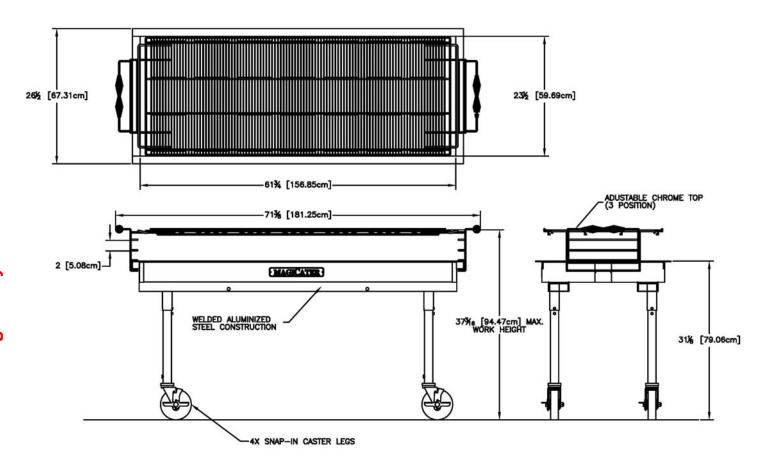

# **Model CGL60 Light Duty Outdoor Charcoal Grills**

| INDIVIDUAL CHARBROILER SPECIFICATIONS                       |       |                                              |
|-------------------------------------------------------------|-------|----------------------------------------------|
| Model Size                                                  |       | CGL60                                        |
| Cooking Power                                               |       | Charcoal                                     |
| Top Grid Cooking Area                                       |       | 1392 in <sup>2</sup> (8,967cm <sup>2</sup> ) |
| Top Grid(s)                                                 |       | 60" x 23.5" (152.4 x 59.7 cm)                |
| SHIPPING INFORMATION (Approximate)                          |       |                                              |
| Shipping Weight                                             |       | 288 lbs. (131 kg)                            |
| Shipping Crate                                              | LxWxH | 71" x 37" x 25" (180cm x 94cm x 64cm)        |
| Shipping Cube                                               |       | 21.6 ft <sup>3</sup> (0.6 m <sup>3</sup> )   |
| INSTALLATION INFORMATION                                    |       |                                              |
| IMPORTANT- This appliance is intended for outdoor use ONLY. |       |                                              |