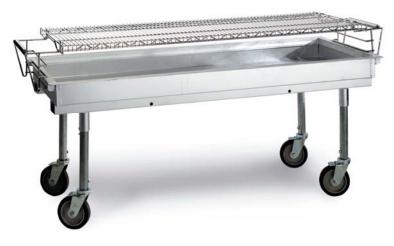

# Model CGL60 Light Duty Portable Outdoor Charcoal Grills

# STANDARD FEATURES & ACCESSORIES

- One person adjustable Top Grid
- Aluminized steel construction
- Chrome Cooking Grid
- Steel Legs with 6" swivel casters
- Charcoal

#### **APPLICATION**

The CGL60 is easy to use and transport – designed for great outdoor performance wherever you are catering. Serve food with the unforgettable BBQ flavor of charcoal, wood and mesquite grilling. Design to be light in weight so it's easy to take from one location to the next. Great for outdoor parties, seasonal outdoor BBQs and catering companies.