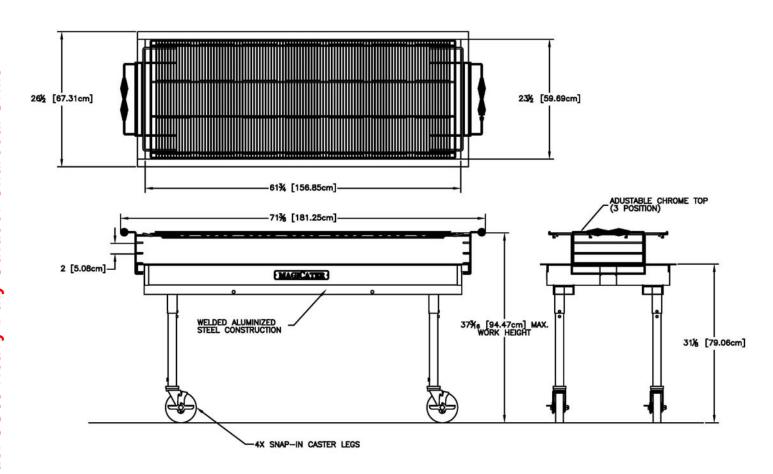

## **Model CG60 Heavy Duty Outdoor Charcoal Grills**

| INDIVIDUAL CHARBROILER SPECIFICATIONS |       |                                              |  |  |  |
|---------------------------------------|-------|----------------------------------------------|--|--|--|
| Model S                               | ize   | CG60                                         |  |  |  |
| Cooking Power                         |       | Charcoal                                     |  |  |  |
| Top Grid Cooking Area                 |       | 1392 in <sup>2</sup> (8,967cm <sup>2</sup> ) |  |  |  |
| Top Grid                              |       | 60" x 23.5" (152.4 x 59.7 cm)                |  |  |  |
| SHIPPING INFORMATION (Approximate)    |       |                                              |  |  |  |
| Shipping Weight                       |       | 288 lbs. (131 kg)                            |  |  |  |
| Shipping Crate                        | LxWxH | 71" x 37" x 25" (180cm x 94cm x 64cm)        |  |  |  |
| Shipping Cube                         |       | 21.6 ft <sup>3</sup> (0.6 m <sup>3</sup> )   |  |  |  |
| INSTALLATION INFORMATION              |       |                                              |  |  |  |