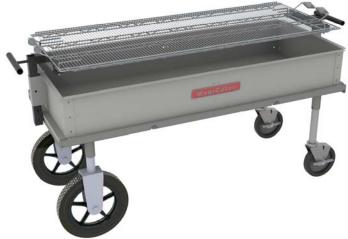

## **Model CG60 Heavy Duty Portable Outdoor Charcoal Grills**

# **Shown with Optional**

**EZ Roll Wheel** 

#### STANDARD FEATURES & ACCESSORIES

- One person adjustable Top Grid
- Modular design for easy transport
- Charcoal screens
- Aluminized steel construction
- Adjustable Chrome Cooking Grid
- Steel Legs with 6" casters
- Top grid adjusts to five positions
- Removable support base for easy transport\
- Charcoal