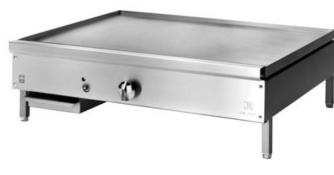

TITAN TEPPAN-YAKI GRIDDLE

# **TEPPAN-YAKI GRIDDLE**

JTYG-2436

| MODEL     | BURNERS | WIDTH | PLATE DEPTH | O.A. DEPTH | BTUS   |
|-----------|---------|-------|-------------|------------|--------|
| JTYG-2424 | 1       | 24"   | 24"         | 28-5/8"    | 30,000 |
| JTYG-2436 | 1       | 36"   | 24"         | 28-5/8"    | 30,000 |
| JTYG-2448 | 1       | 48"   | 24"         | 28-5/8"    | 30,000 |

# STANDARD FEATURES

- 14 gauge stainless steel all welded body construction
- 14 gauge stainless steel front and sides
- Polished 3/4" thick steel griddle plate
- 14 gauge large capacity grease tray
- Single round 30,000 BTU/hr.
- Infinite control manual gas valve
- Stainless steel gas tubing throughout
- Automatic pilot safety valve
- Adjustable feet
- 3/4" gas regulator