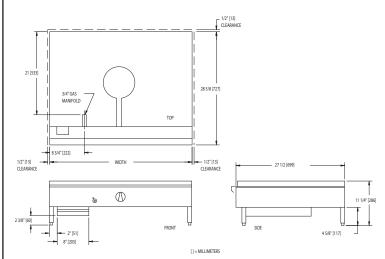

# **TEPPAN-YAKI GRIDDLE**

JTYG-2436

| MODEL     | BURNERS | WIDTH | PLATE DEPTH | O.A. DEPTH | BTUS   |
|-----------|---------|-------|-------------|------------|--------|
| JTYG-2424 | 1       | 24"   | 24"         | 28-5/8"    | 30,000 |
| JTYG-2436 | 1       | 36"   | 24"         | 28-5/8"    | 30,000 |
| JTYG-2448 | 1       | 48"   | 24"         | 28-5/8"    | 30,000 |

Note: Griddle must NOT be sealed to counter, allow airspace as provided.

| MODEL NO.   | DESCRIPTION                         |
|-------------|-------------------------------------|
| JTYG-2424   | 24" TEPPAN-YAKI GRIDDLE             |
| 🖵 JTYG-2436 | 36 <sup>"</sup> TEPPAN-YAKI GRIDDLE |
| 🖵 JTYG-2448 | 48" TEPPAN-YAKI GRIDDLE             |
| 🖵 JTYG      | CUSTOM*                             |

# UTILITY INFORMATION:

- 3/4" connection (see drawing for location)
- Required operating pressure: Natural Gas 5" W.C. minimum Propane Gas 10" W.C. minimum 14" W.C. maximum
- Note: This unit must be connected with the gas appliance regulator supplied.