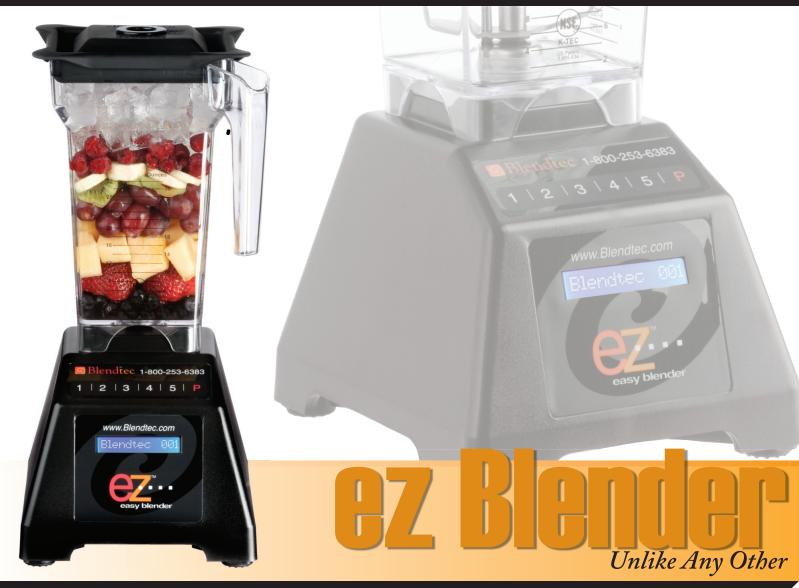

# ez Blender

## High Performance For Low-volume Operations

Incorporating features of more expensive machines, the ez delivers heavy-duty blending power and performance at an affordable price. With a touchpad controlled microprocessor and 30 pre-programmed blend cycles, it is the perfect fit for operations that demand up to 50 blend cycles per day.

#### CONTROLS

- No-Tend<sup>™</sup> touchpad controls
- Solid state electronics
- 30 pre-programmed blend cycles to choose from