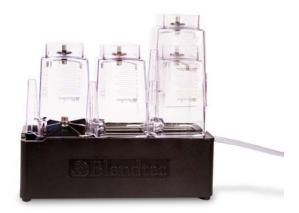

### Rapid Rinse Station

# Rapid Rinse Station Rinse. Dry. Store.

## Press to Rinse, then Dry and Store

Blendtec's Rapid Rinse Station provides the fastest and most effective way to rinse, dry and store jars the industry has ever seen. Quit wasting time walking over to the sink, hand drying jars and wasting water. Save up to 2 minutes between blends and use 2/3 less water with Blendtec's groundbreaking Rapid Rinse Station.

### Size Doesn't Matter

The Rapid Rinse Station is perfect for rinsing all Blendtec Jars, other blender jars and other items from a shot glass up to an eight-inch bowl.

**Shot Glass** 

All Blendtec Jars and Other Jars Eight-Inch Bowl