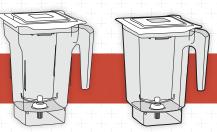

### Size Doesn't Matter

The Rapid Rinse Station is perfect for rinsing all Blendtec Jars, other blender jars and other items from a shot glass up to an eight-inch bowl.

**Shot Glass** 

All Blendtec Jars and Other Jars Eight-Inch Bowl