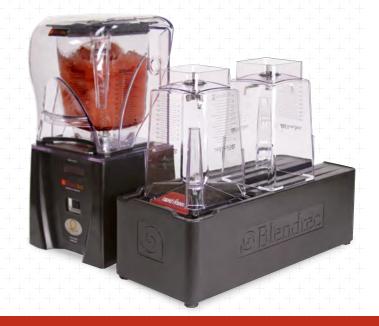

### Place the Rapid Rinse Station Wherever You Want

Now employees can blend and rapidly rinse without taking a single step. The Rapid Rinse Station is designed to be placed in the most effective location in your store, regardless of where your sink is located.

### Rinse, Dry and Store Your Jars Without the Mess

We'd write more but that's all there is to it.

MKT-CD-204 Brochure, Rapid Rinse Station, Rev 01, Oct 201

**DIMENSIONS** 

9.00" W

INTERNATIONAL 22.80 cm W