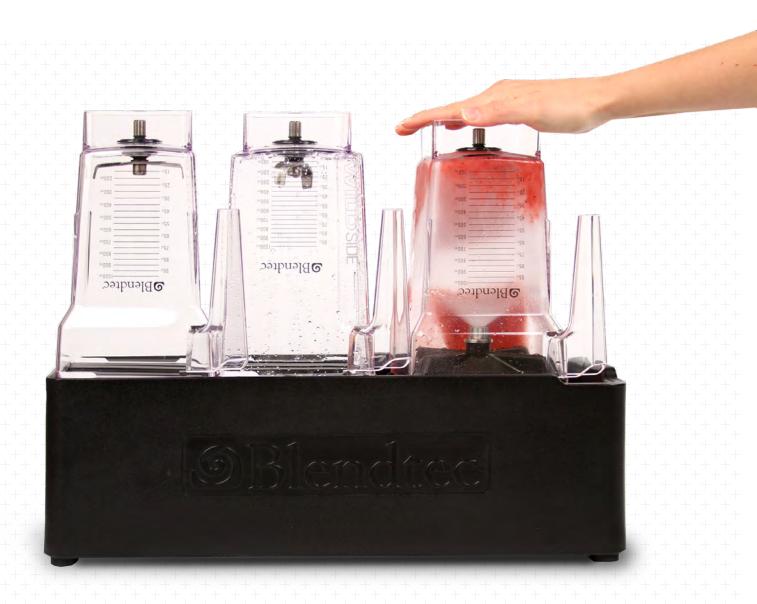

## Press to Rinse, then Dry and Store

Blendtec's Rapid Rinse Station provides the fastest and most effective way to rinse, dry and store jars the industry has ever seen. Quit wasting time walking over to the sink, hand drying jars and wasting water. Save up to 2 minutes between blends and use 2/3 less water with Blendtec's groundbreaking Rapid Rinse Station.

### Place the Rapid Rinse Station Wherever You Want

Now employees can blend and rapidly rinse without taking a single step. The Rapid Rinse Station is designed to be placed in the most effective location in your store, regardless of where your sink is located.

### Size Doesn't Matter

The Rapid Rinse Station is perfect for rinsing all Blendtec Jars, other blender jars and other items from a shot glass up to an eight-inch bowl.

**Shot Glass** 

All Blendtec Jars and Other Jars Eight-Inch Bowl