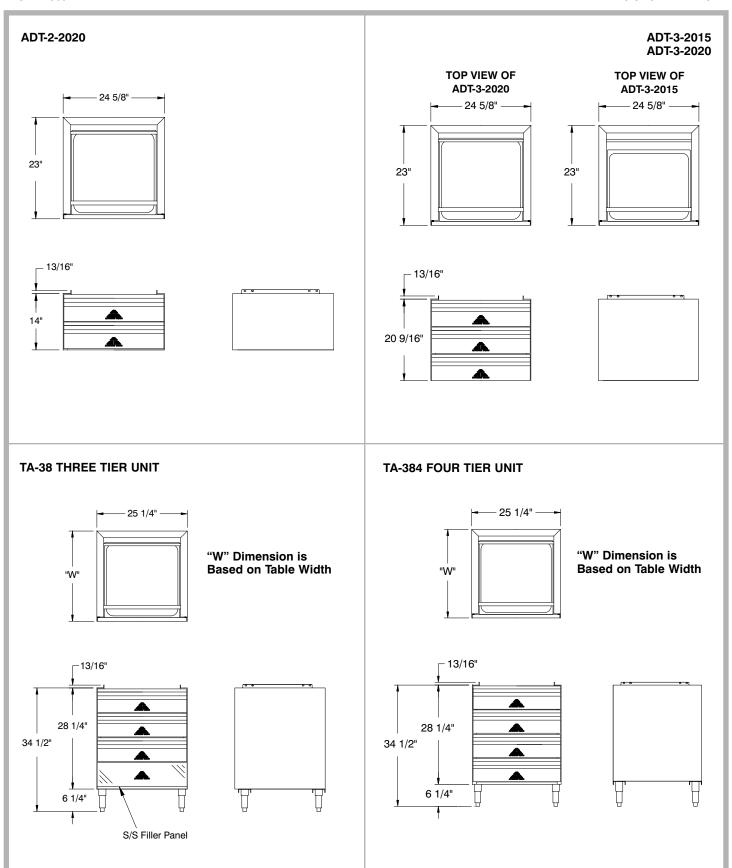

### **MATERIAL:**

Heavy gauge type 430 series stainless steel.

| Model #    | Description    | Weight   |
|------------|----------------|----------|
| ADT-2-2020 | 2 Tier Drawers | 87 lbs.  |
| ADT-3-2020 | 3 Tier Drawers | 105 lbs. |
| ADT-3-2015 | 3 Tier Drawers | 85 lbs.  |

#### **MATERIAL:**

Heavy gauge type 430 series stainless steel.

| Model # | Description    | Weight   |
|---------|----------------|----------|
| TA-38   | 3-Tier Drawers | 130 lbs. |
| TA-384  | 4-Tier Drawers | 165 lbs. |

# **DETAILS and SPECIFICATIONS**

TOL ± .500" ALL DIMENSIONS ARE TYPICAL