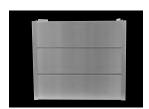

# **INCLUDES 2 CONCEALED SIDE PANELS**

3 Drawer Concealed Panel Model ADT-3-2020 Shown

Rear View of Stacked Drawers Drawer Seams Exposed

STAINLESS STEEL