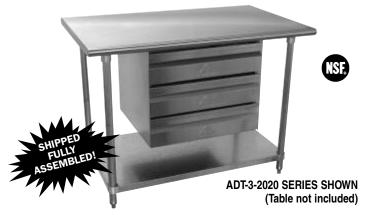

# **ADD-A-TIER DRAWERS**

Fits Under 24", 30" and 36" Wide Open Base Work Tables!

### **FEATURES:**

Units come Fully Assembled!

Stainless Steel Drawers feature **SHD Series Drawers** with Integral drawer slides & removable stainless steel drawer inserts.

Includes 2 or 3 drawers with 2 Concealed Side Panels (See Photos). Drawer "Safety Stop" tab.

Mounts from underside of Open Base Table with Included Hardware.

# **INCLUDES 2 CONCEALED SIDE PANELS**

3 Drawer Concealed Panel Model ADT-3-2020 Shown

Rear View of Stacked Drawers Drawer Seams Exposed

STAINLESS STEEL