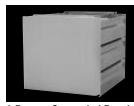

### **FEATURES:**

Units come Fully Assembled!

Stainless Steel Drawers feature **SHD Series Drawers** with Integral drawer slides & removable stainless steel drawer inserts.

Includes 2 or 3 drawers with 2 Concealed Side Panels (See Photos). Drawer "Safety Stop" tab.

# **INCLUDES 2 CONCEALED SIDE PANELS**

3 Drawer Concealed Panel Model ADT-3-2020 Shown

Rear View of Stacked Drawers Drawer Seams Exposed

STAINLESS STEEL