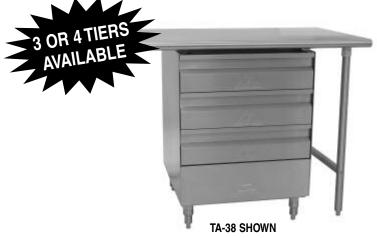

# **FACTORY INSTALLED "SHD SERIES" TIER DRAWERS**

(FACTORY INSTALLATION ONLY)

### **FEATURES:**

3-Tier Drawers factory installed.

1 5/8" diameter tubular stainless steel legs & gussets.

1" adjustable stainless steel bullet feet.

Stainless Steel Drawers feature **SHD Series Drawers** with Integral Drawer Slides & removable stainless steel drawer inserts.

#### **MATERIAL:**

Heavy gauge type 430 series stainless steel.

| Model # | Description    | Weight   |
|---------|----------------|----------|
| TA-38   | 3-Tier Drawers | 130 lbs. |
| TA-384  | 4-Tier Drawers | 165 lbs. |

For Tier Drawers on 24" Wide Enclosed Base Tables, Add **TA-380** (Drawers will be 20" x 15" x 5") New 4 Tier Unit Offers 33% Greater Storage, within the Same Overall Dimension!