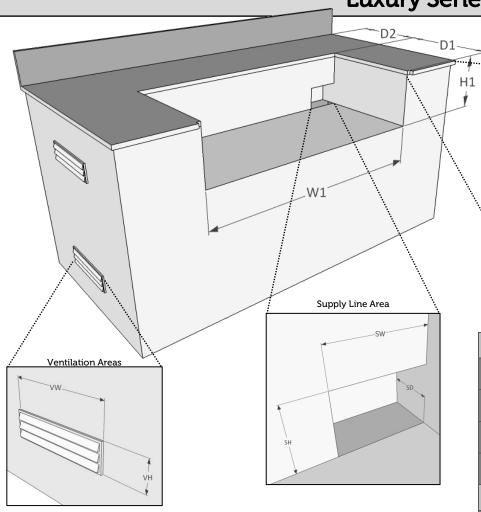

## **Maintaining Proper Ventilation**

Islands and enclosures must be properly ventilated at both the top and bottom on all sides to avoid the accumulation of gas should there be a leak. Vents should be checked for blockage before use.

| Countertop Notches                               |                       |         |
|--------------------------------------------------|-----------------------|---------|
|                                                  | 301BQRRL              | 421BQRL |
| Grill Cutout (Overall)                           |                       |         |
| W1                                               | 33.5"                 | 45.25"  |
| Н1                                               | 11"                   | 11"     |
| D1                                               | 20"                   | 20"     |
| D2                                               | 6"                    | 6"      |
| Supply Area (Gas/Electric)                       |                       |         |
| SW                                               | 6.5"                  | 6.5"    |
| SH                                               | 4.5"                  | 4.5"    |
| SD                                               | 3.5"                  | 3.5"    |
| Notches (Countertop)                             |                       |         |
| ИW                                               | .75"                  | .75"    |
| ND                                               | Varies w/Overhang     |         |
| Ventilation (Top/Bottom)                         |                       |         |
| VW                                               | 12.5"                 | 12.5"   |
| VH                                               | 3.25"                 | 3.25"   |
| Non-Combustible Materials                        |                       |         |
| *                                                | 6" Minimum Clearance  |         |
| Combustible Materials                            |                       |         |
| *                                                | 15" Minimum Clearance |         |
| *All combustible materials must still be outside |                       |         |